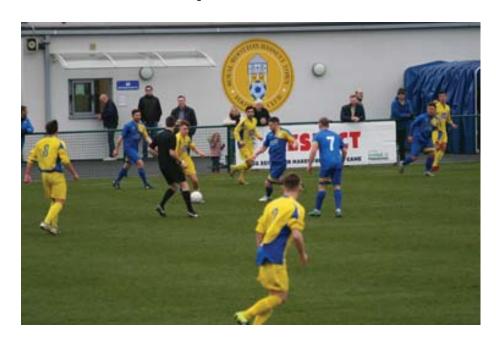

### Today's Game

Good afternoon and welcome to the Gerard Buxton Ground for this Uhlsport Hellenic League Premier Division fixture against Brackley Town Saints. A special warm welcome to our visitors who visit us today sat top of the league table after an excellent start to the season which has seen them win nine of their opening twelve league fixtures. We trust they enjoy their brief stay with us this afternoon and we wish them a safe journey back to Northamptonshire.

Our record against Brackley Town Saints is a pretty good one and we have yet to suffer a defeat against them having won three and drawn four of our seven games to date against today's opponents. The four draws include the game between the two sides four weeks ago when a goal from Mark James put us ahead only for Brackley came back to equalise and share the points. We know we are in for a tough game today but hopefully 5pm tonight our unbeaten record will be intact.