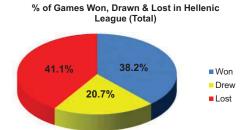

----------------------------------|
| Record Gate                         | 2,103 v Swindon Town (1991)       |
| Best Gate - 2017/18                 | 144 - Highworth Town              |
| Average Hellenic Attendance 2017/18 | 70.3 (up from 68.9 in 16/17)      |
| Top Scorer - 2017/18                | Sam Collier - 11 Goals            |
| Record Known Win                    | 16 - 0 v Clyffe Pypard (1933/34)  |
| Record Known Defeat                 | 1 - 16 v Warminster T (3/11/1945) |

| Most Frequent Results | Games |
|-----------------------|-------|
| Draw 1 - 1            | 112   |
| Lose 0 - 1            | 88    |
| Win 2 - 1             | 72    |
| Win 1 - 0             | 67    |
| Lose 1 - 2            | 66    |
| Draw 2 - 2            | 61    |
|                       |       |





# From the Local Press

### Collier hails "massive three points" for Bassett

https://www.yoursportswindon.co.uk/collier-hails-massive-three-points-for-bassett/



From Luke Neale of Your Sport Swindon.

Royal Wootton Bassett Town boss Sam Collier hailed his side's clinical performance which saw them earn a "massive three points" against the much-fancied Reading City, writes Luke Neale.

Collier was absolutely delighted with his side's win against a side who he has personally tipped to win the Hellenic Premier Division title.

The Bassett boss had to make changes to his side with suspensions and injuries, Danny Cole coming in at right back and Carl Evans replacing the suspended Adam Corcoran.

Goals from Brad Pagliaroli (31) and Matt Bennett (41) gave Bassett a 2-0 lead at the break ag