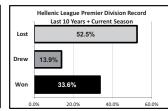

Our record against Brackley Town Saints is a pretty good one and we have yet to suffer a defeat against them having won three and drawn four of our seven games to date against today's opponents. The four draws include the game between the two sides four weeks ago when a goal from Mark James put us ahead only for Brackley came back to equalise and share the points. We know we are in for a tough game today but hopefully 5pm tonight our unbeaten record will be intact.