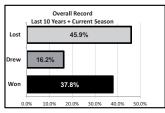

Our record against Brackley Town Saints is a pretty good one and we have yet to suffer a defeat against them having won three and drawn four of our seven games to date against today's opponents. The four draws include the game between the two sides four weeks ago when a goal from Mark James put us ahead only for Brackley came back to equalise and share the points. We know we are in for a tough game today but hopefully 5pm tonight our unbeaten record will be intact.