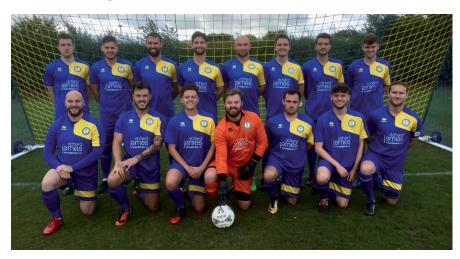

# Today's Teams

**Royal Wootton Bassett Town** F.C.

Alastair

Dan

**Dugout Team** 

Sam Collier Manager: **Assistant: Rob Hopkins** Coach: **Drew Youngsam** Therapist: **Kara Gregory** 

**Dugout Team** 

**Gordon Kille** Managers: **Assistant: Gary Courtenay** 

Coach:

**Match Officials** 