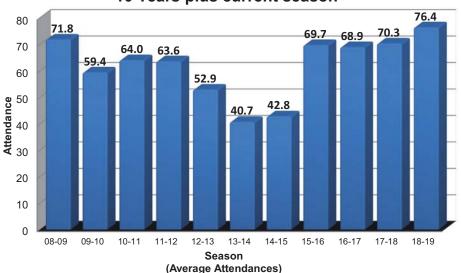

n Supermarine |
| 2001-02     | Fairford Town       |
| 2002-03     | Tuffley Rovers      |
| 2003-04     | Slimbridge          |
| 2004-05     | Almondsbury Town    |
| 2005-06     | Slimbridge          |
| 2006-07     | Wantage Town        |
| 2007-08     | Kidlington          |
| 2008-09     | Marlow United       |
| 2009-10     | Shortwood United    |
| 2010-11     | Holyport            |
| 2011-12     | Binfield            |
| 2012-13     | Ardley United       |
| 2013-14     | Brimscombe & Thrupp |
| 2014-15     | North Leigh         |
| 2015-16     | Ascot United        |
| 2016-17     | Lydney United       |
| 2017-18     | Binfield            |
|             |                     |







# Attendances

# RWBTFC Average Home League Attendances - Last 10 Years plus current season



### RWBTFC Attendances - Season 2018-19 (and comparison to 2017-18)



# Half Time Quiz





### YEAR: 1987

Name the artist (1 point) and song (1 point) from the lyrics below in songs that featured in the Top 10 in the year above. Answers are towards the back of today's programme. Be careful with selecting your artists this week!

- Tay, tay, tay, tay, t-t-t-tay-tay, tay, tay
  It's our occupation, we're a dancin' natio-ion
  We keep the pressure on every night
  Explanations are complicatio-ions
  We don't need to know the where or why
  Tay, tay, tay, tay, t-t-t-tay-tay, tay, tay
- 2 It's a long time since I saw you, Well
  You know how time can fly.
  It seems like yesterday we were lovers
  Now we pass each other by.
  But if we're left alone tonight
- 3 See the stone set in your ey