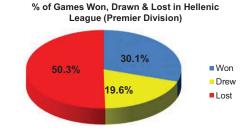

### Today's Game

Good afternoon and welcome to the Gerard Buxton Ground for this Uhlsport Hellenic League Premier Division fixture against Brackley Town Saints. A special warm welcome to our visitors who visit us today sat top of the league table after an excellent start to the season which has seen them win nine of their opening twelve league fixtures. We trust they enjoy their brief stay with us this afternoon and we wish them a safe journey back to Northamptonshire.