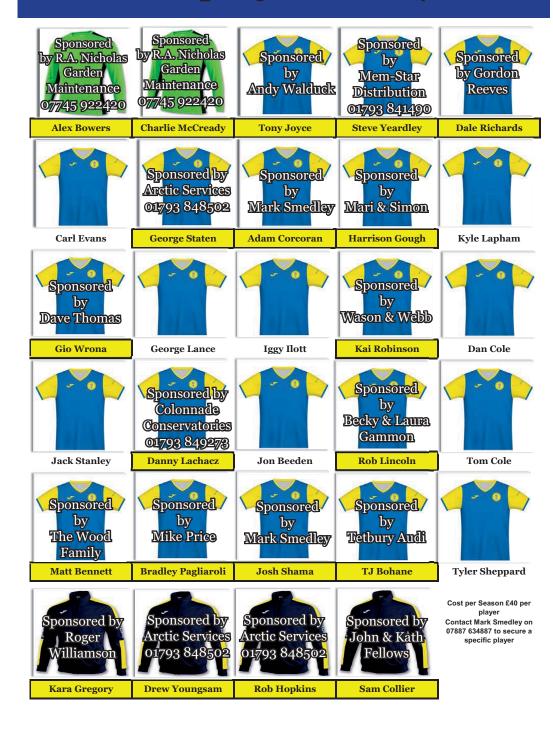

# Club Sponsors

## Royal Wootton Bassett Town F. C.

# would like to thank our sponsors for this season:

### **Senior Section**

Senior Teams Shirt Sponsors - Vacant First Team Man of the Match Awards - New Calley Arms First Team Away Travel - Wootton Bassett Service Station

Ladies Team – Aftech and TWB Scrap Metal and Ridgeway Leisure Centre in Partnership with Nuffield Health Development Team after match hospitality provided by www.snackandsandwich.co.uk

### **Youth Section**

**Under 18 Blue - EPOC Properties** 

Under 16 Blue - EPOC Properties & Clements Building Contractors
Under 16 Yellow - Barnes Coaches
Under 15 Yellow - C.S. Building Services
Under 15 Blue - Railston

Under 14 Yellow - Memstar Distribution Under 14 Blue - J.Rouse & Simplicity

Under 13 Blue - Bevirs Solicitors

**Under 12 Blue - Howard Tenens** 

Under 11's - Homelands Fencing and Landscaping

### Programme Printing & Sponsor Cats Solutions

# **Advertising board sponsors**

Aftech, T.W. Scrap Metal, C.S Building Services, Arctic Services, Advanced Sports Coaching Ltd, KG Sports Massage Topping & Van Gerwen, Crump Butchers, Atwell Martin, Park Flooring, Don Rogers Sports, Sally Pussey's, SJ Curtis, Awdry Bailey Douglas, Barnes Coaches, Haine & Smith