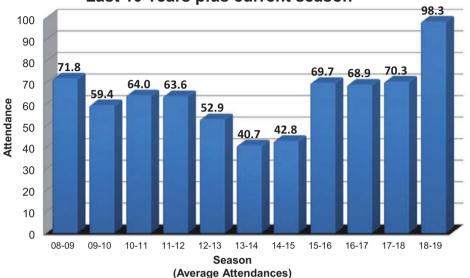

Tuffley Rovers      |
| 1999-00    | Swindon Supermarine |
| 2000-01    | Swindon Supermarine |
| 2001-02    | Fairford Town       |
| 2002-03    | Tuffley Rovers      |
| 2003-04    | Slimbridge          |
| 2004-05    | Almondsbury Town    |
| 2005-06    | Slimbridge          |
| 2006-07    | Wantage Town        |
| 2007-08    | Kidlington          |
| 2008-09    | Marlow United       |
| 2009-10    | Shortwood United    |
| 2010-11    | Holyport            |
| 2011-12    | Binfield            |
| 2012-13    | Ardley United       |
| 2013-14    | Brimscombe & Thrupp |
| 2014-15    | North Leigh         |
| 2015-16    | Ascot United        |
| 2016-17    | Lydney United       |



Binfield

2017-18

# Attendances

RWBTFC Average Home League Attendances -Last 10 Years plus current season



# RWBTFC Attendances - Season 2018-19 (and comparison to 2017-18)



# Half Time Quiz

Lvric Quiz 2018-19

# **YEAR: 1984**

Name the artist (1 point) and song (1 point) from the lyrics below in songs that featured in the Top 10 in the year above

- But shoot it in the right direction
   Make making it your intention-ooh yeah
   Live those dreams
   Scheme those schemes
   Got to hit me
   Hit me, Hit me with those laser beams
- 2 It's time we should talk about it
  There's no secret kept in here
  Forgive me for asking
  Now wipe away your tears
- I'd sit alone and watch your light
   My only friend through teenage nights
   And everything I had to know
   I heard it on my radio
   You gave them all those old time stars
   Through wars of worlds invaded by Mars
- 4 Under a blue moon I s