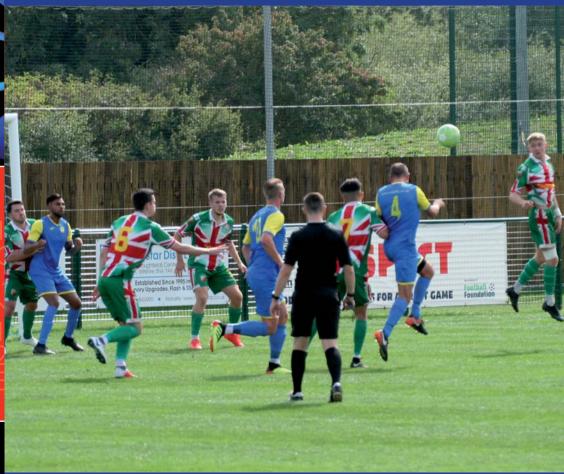

# Today's Game

Good afternoon and welcome to the Gerard Buxton Sports Ground for this Uhlsport Hellenic League fixture against Flackwell Heath. A warm welcome to the players, management and supporters from Flackwell who have made the journey down the M4 for today's game.

Flackwell have made their usual good solid start to the season and have lost just once in their opening 8 league fixtures. That defeat came Tuesday night when they lost 2-1 at home to Shrivenham in their third "double-header" of the season so far, yes that's six games against just three sides in their opening eight fixtures. With so many games against the same sides and with five of the opening eight being against teams new to the Uhlsport Hellenic Premier Division it is hard to judge how Flackwell will do this season. One thing is certain, however, and that is that our record against Flackwell is abysmal with us having won just once in 17 games and we have also lost our last 8 games against them. Hopefully we can build on recent performances and go a little bit towards improving our record against today's opponents here this afternoon

# Windsor and Lydney Town

What a good win that was last Saturday against a very good Windsor side. Admittedly we rode our luck a little bit in the second half, but a good all-round team performance saw us secure all three points. Charlie McCready looks to be a very good signing making an assured appearance on his debut in goal. It was also good to see both Jon Beeden and Carl Evans back playing in a Bassett shirt and playing so well. Hopefully Sam will be able to field another strong side here today against opponents who have made their usual solid start to the season. The only disappointment from the Windsor game was seeing the crowd had halved from Monday's game against Shrivenham. As someone pointed out both Swindon Town and Swindon Supermarine were at home which does have a big impact on our crowd. It seems we have become their "second club" for a number of Supermarine supporters,