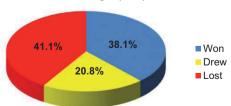

ivision 1       | 380 | 151 | 87  | 142 | 623 | 596    | 540  | Won:Drew:Lost Ratio | 39.7% | 22.9% | 37.4% |
|                  |     |     |     |     |     |        |      |                     |       |       |       |

Bassett 2,103 v Swindon Town (1991)

144 - Highworth Town

70.3 (up from 68.9 in 16/17) Sam Collier - 11 Goals 16 - 0 v Clyffe Pypard (1933/34)

1 - 16 v Warminster T (3/11/1945)

| Nickname                            |  |
|-------------------------------------|--|
| Record Gate                         |  |
| Best Gate - 2017/18                 |  |
| Average Hellenic Attendance 2017/18 |  |
| Top Scorer - 2017/18                |  |
| Record Known Win                    |  |
| Record Known Defeat                 |  |

| 1 |
|---|
| 8 |
| 1 |
| 7 |
| 6 |
| 1 |
|   |





### % of Games Won, Drawn & Lost in Hellenic League (Premier Division)



# From the Local Press

# **Swindon Advertiser**

# Swindon Supermarine defeat AFC Dunstable in FA Cup replay

By Owen Houlihan @OwenHoulihan Sports Editor

http://www.swindonadvertiser.co.uk/sport/16688235.swindon-supermarine-defeatafc-dunstable-in-fa-cup-replay/

SWINDON Supermarine booked their place in first round qualifying of the FA Cup as they swept aside AFC Dunstable at the Webbswood Stadium tonight.

Lee Spalding's men, held to a goalless draw in Bedfordshire 10 days ago, finished the job at the second time of asking with a 3-0 triumph.

The home side had a penalty shout for an apparent foul on Josh Parsons turned down after the 20-minute mark and then lost Dave Bampton to a hamstring problem.

Matt Coupe