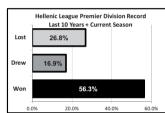

st   For   Agst   Pts   Position   Top Scorer | 20th   19th   18th   17th   16th   15th   14th   13th   12th   11th   10th   9th   8th   7th   6th   5th   4th   3rd | 20th   19th   18th   17th   16th   15th   14th   13th   12th   11th   10th   9th   8th   7th   6th   5th   4th   3rd   2nd |

| Won:Drew:Lost Ratio              |     | 56.3% | 16.9% | 26.8% |     |      |                     |       |       |       |
|----------------------------------|-----|-------|-------|-------|-----|------|---------------------|-------|-------|-------|
| * Indicates still in competition | Pld | Won   | Drew  | Lost  | For | Agst |                     |       |       |       |
| Hellenic League Prem Div         | 396 | 223   | 67    | 106   | 933 | 543  | Won:Drew:Lost Ratio | 56.3% | 16.9% | 26.8% |







# Last Season - 2017-18 UHI SPORT Hellenic League Premier Division

| UHLSPORT Hellenic League | Premier | Divisio | on |    |     |     |     | Results | 2017-18 | Results | 2018-19 |
|--------------------------|---------|---------|----|----|-----|-----|-----|---------|---------|---------|---------|
|                          | P       | w       | D  | L  | F   | Α   | Pts | Home    | Away    | Home    | Away    |
| 1 Thatcham Town          | 38      | 31      | 5  | 2  | 129 | 25  | 98  | L1-5    | D 3 - 3 |         |         |
| 2 Bracknell Town         | 38      | 32      | 2  | 4  | 129 | 27  | 98  | L1-3    | L 2- 3  |         |         |
| 3 Highworth Town         | 38      | 28      | 4  | 6  | 113 | 50  | 88  | L1-3    | W 3 - 2 |         |         |
| 4 Wantage Town