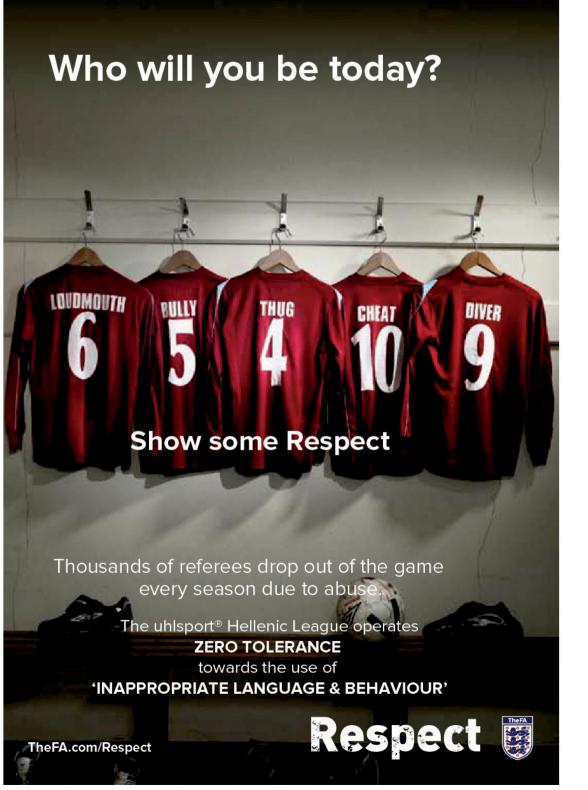

Jesson 50, 90+3.

### **Division One West**

Easington Sports go top of Division One West through a 4-1 home result against North Leigh United at Addison Road. Home scorers George Coombes 8, 46, Andrew Stidder 20, 34 – Away Sean Murcombe 79.

Kidlington Development v Newent Town game at Yarnton Road Stadium was a game of two halves. Newent edged a close first half and led 0-1 at half time. The second half was dominated by a rampant Kidlington. Final score 5-1 Home scorers Kevin Davies 50Jimmy Deabill 62 Aaron Morton 63 Jamie Wyatt 65 Callum Rice 78 – Away Dylan Hart 30

Josh Hughes scored a second half four timer in Malmesbury Victoria's romp against New College Swindon at Supermarine RFC. Away scorers Shane Bumphrey 2 Andy Baker 6 Paul Bains 47 Josh Hughes 62, 67, 75, 80 Jack Ellis 77.



# Our Visitors

# Flackwell Heath

**Aaron Watkins** 

Josh Baines

composure to a youthful squad.

Goal Keeper

A young lad who has been around this level for a while. He has rejoined forus having played for



**Tyler Gregory** 

Defence Robust defender who has come through our

Defence

Marcus in the past



Cameron Gray Defence

Joined at the end of 2017. Versatile player who can play Full Back or Midfield. Strong acquisition for the team.



Daniel Bailey

Joined from Marlow 17/18. Has made the centre half position his own since joining. Solid dependable player



Ryan Tackley

Left sided centre half. A player we've tired to sign for the past 3 years and finally have him. Top defender and great lad off the pitch too.



Nicholas Grosvenor Defence

Strong capable player. Equally comf