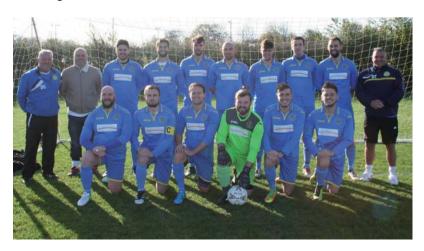

# Royal Wootton Bassett Town F.C.

# Flackwell Heath F.C.

|             | Home Tea | ım Squad   | No. | Sub |
|-------------|----------|------------|-----|-----|
| 1           | Kurtis   | Sharkey    |     |     |
| 2           | Tony     | Joyce      |     |     |
| 3           | Dale     | Richards   |     |     |
| 4           | Daniel   | Cole       |     |     |
| 4<br>5<br>6 | Steve    | Yeardley   |     |     |
|             | Giorgio  | Wrona      |     |     |
| 7<br>8      | Rob      | Lincoln    |     |     |
| 8           | Matt     | Bennett    |     |     |
| 9           | TJ       | Bohane     |     |     |
| 10          | Bradley  | Pagliaroli |     |     |
| 11          | Josh     | Shama      |     |     |
| 12          | Harrison | Gough      |     |     |
| 14          | Kai      | Robinson   |     |     |
| 15          | Daniel   | Lachacz    |     |     |
| 16          | George   | Lance      |     |     |
| 17          | Jack     | Stanley    |     |     |
| 18          | Jon      | Beeden     |     |     |
| 19          | Iggy     | Ilott      |     |     |
| 20          | Alex     | Bowers     |     |     |
| 21          | George   | Staten     |     |     |
| 22          | Mark     | James      |     |     |
| 23          | Cameron  | Lagan      |     |     |
| 24          | Charlie  | McCready   |     |     |
| 25          | Carl     | Evans      |     |     |
| 26          |          |            |     |     |
| <b>2</b> 7  |          |            |     |     |
| 28          |          |            |     | 1   |