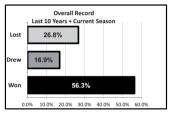

Lost   For   Agst   Pts   Position   Top Scorer | 20th   19th   18th   17th   16th   15th   14th   13th   12th   11th   10th   9th   8th   7th   6th   5th   4th   3rd | 20th   19th   18th   17th   16th   15th   14th   13th   12th   11th   10th   9th   8th   7th   6th   5th   4th   3rd   2nd |

| Won:Drew:Lost Ratio              |     | 56.3% | 16.9% | 26.8% |     |      |                     |       |       |       |
|----------------------------------|-----|-------|-------|-------|-----|------|---------------------|-------|-------|-------|
| * Indicates still in competition | Pld | Won   | Drew  | Lost  | For | Agst |                     |       |       |       |
| Hellenic League Prem Div         | 396 | 223   | 67    | 106   | 933 | 543  | Won:Drew:Lost Ratio | 56.3% | 16.9% | 26.8% |







# Last Season - 2017-18 UHI SPORT Hellenic League Premier Division

| UHLSPORT Hellenic League | Premier | Divisio | on |    |     |     |     | Results | 2017-18 | Results | 2018-19 |
|--------------------------|---------|---------|----|----|-----|-----|-----|---------|---------|---------|---------|
|                          | P       | w       | D  | L  | F   | Α   | Pts | Home    | Away    | Home    | Away    |
| 1 Thatcham Town          | 38      | 31      | 5  | 2  | 129 | 25  | 98  | L1-5    | D 3 - 3 |         |         |
| 2 Bracknell Town         | 38      | 32      | 2  | 4  | 129 | 27  | 98  | L1-3    | L 2- 3  |         |         |
| 3 Highworth Town         | 38      | 28      | 4  | 6  | 113 | 50  | 88  | L1-3    | W 3 - 2 |         |         |
| 4 Wantage Town