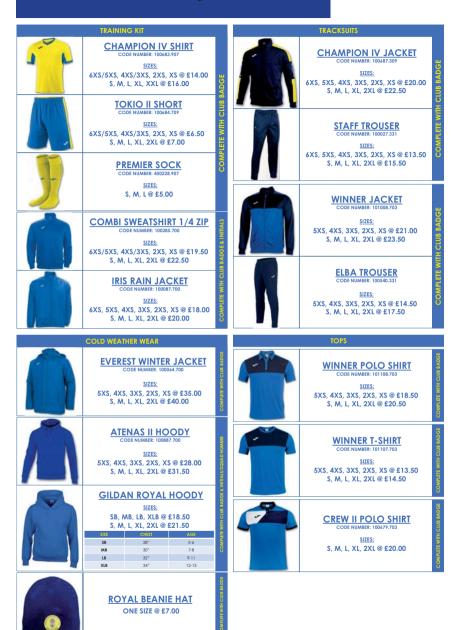

# Club Merchandise

Royal Wootton Bassett Town F.C. have partnered with kit manufacturer Joma and Don Rogers Sports to launch a new range of club kit and merchandise ahead of the 2018-19 season. Joma, a Spanish manufacturer, will be producing a bespoke kit which will be rolled out this season, as well as providing a range of high quality training kit, tracksuits, tops and cold weather wear.

Club products will be available for club members, parents and supporters to purchase direct from Don Rogers Sports, a long-time club partner. Items will come complete with the club badge and, if indicated, player initials and squad number. For a small additional fee, initials, squad number and sponsor prints can be added to items. When ordering items, the product name and code number should be referenced, while you should always make Don Rogers Sports aware that you are ordering items from the Royal Wootton Bassett Town range. Please also specify any additional printing that is required. Don Rogers Sports is based at 29 Faringdon Road, Swindon. The shop is open Monday to Saturday, from 9am to 5pm. The shop can be contacted via telephone (0.1793 \$2.7378) or email.