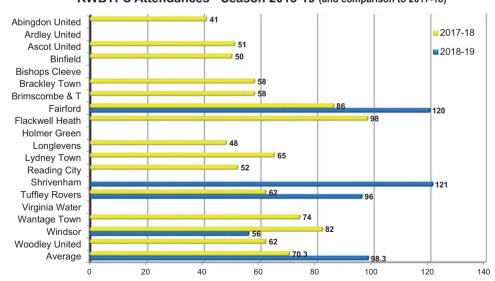

| Swindon Supermarine |
| 2001-02    | Fairford Town       |
| 2002-03    | Tuffley Rovers      |
| 2003-04    | Slimbridge          |
| 2004-05    | Almondsbury Town    |
| 2005-06    | Slimbridge          |
| 2006-07    | Wantage Town        |
| 2007-08    | Kidlington          |
| 2008-09    | Marlow United       |
| 2009-10    | Shortwood United    |
| 2010-11    | Holyport            |
| 2011-12    | Binfield            |
| 2012-13    | Ardley United       |
| 2013-14    | Brimscombe & Thrupp |
| 2014-15    | North Leigh         |
| 2015-16    | Ascot United        |
| 2016-17    | Lydney United       |



Binfield

2017-18

# Attendances

RWBTFC Average Home League Attendances -Last 10 Years plus current season



# RWBTFC Attendances - Season 2018-19 (and comparison to 2017-18)



# Half Time Quiz

Lvric Quiz 2018-19

# **YEAR: 1984**

Name the artist (1 point) and song (1 point) from the lyrics below in songs that featured in the Top 10 in the year above

- But shoot it in the right direction
   Make making it your intention-ooh yeah
   Live those dreams
   Scheme those schemes
   Got to hit me
   Hit me, Hit me with those laser beams
- 2 It's time we should talk about it
  There's no secret kept in here
  Forgive me for asking
  Now wipe away your tears
- I'd sit alone and watch your light
   My only friend through teenage nights
   And everything I had to know
   I heard it on my radio
   You gave them all those old time stars
   Through wars of worlds invaded by Mars
- 4 Under a blue moon I saw you
  So soon you'll take me
  Up in your arms
  Too late to beg y