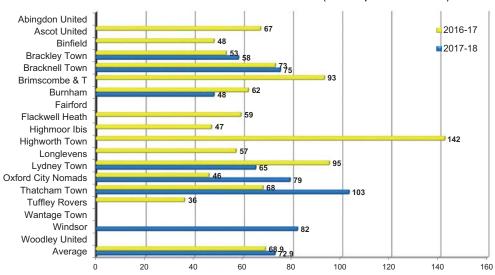

lowing a 3-0 win thanks to goals from Aaron Presley, Christopher Deane and Harry Etheridge.

In the Fountain Trophies Senior Cup Westbury United Reserves progressed to the Second Round following a 2-1 home win over Malmesbury Victoria Development.

### League Results

Cricklade Town 3 Kintbury Rangers 2
Devizes Town Reserves 0 Marlborough Town 3
Ludgershall Sports 6 Bremhill 3
Pewsey Vale Development 1 Corsham Town Reserves 2
Trowbridge Town 1 Melksham Town Reserves 6
Wroughton 3 Royal Wootton Bassett Town 4



## Fountain Trophies Cup Results First Round

Westbury United Reserves 2 Malmesbury Victoria Development 1

# **RWBTFC Attendances**

# RWBTFC Average Home League Attendances - Last 10 Years plus current season



### RWBTFC Attendances - Season 2017-18 (and comparison to 2016-17)



# **RWBTFC Hellenic League Record**

### ROYAL WOOTTON BASSETT TOWN F.C. 30 YEARS IN THE HELLENIC LEAGUE 22nd 21st 20th 19th 18th 17th 16th 15th 14th 13th 12th 11th 10th 9th 8th 7th 6th 5th 4th 3rd 2nd 1st Manager Div Pld For Drew Lost Agst Pts 28 7 50 41 Damon York 11 10 40 5 out of 15 Mick Woolford 1989/90 1 30 13 8 52 35 47 7 out of 16 Mick Woolford Damon York 25 30 1 8 32 36 41 8 out of 16 1990/91 11 Mick Woolford Damon York 1 1991/92 32 10 8 45 59 38 12 out of 17 Mick Woolford Not known 30 12 out of 16 Mick Woolford Scott Vincent 34 57 1993/94 65 53 9 out of 18 Mick Woolford Scott Vincent 1994/95 38 67 68 59 9 out of 20 Mick Woolford Scott Vincent/Darren Jell 34 12 50 64 45 1995/96 10 out of 18 Scott Vincent 32 37 50 35 11 out of 17 Ian Curtis/Gary Ashford 8 67 58 32 12 14 42 1997/9