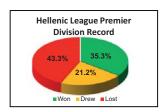

| Hellenic League Div 1 West | 142 | 81  | 22  | 39  | 370   | 206   | Won:Drew:Lost Ratio | 57.0% | 15.5% | 27.5% |
|----------------------------|-----|-----|-----|-----|-------|-------|---------------------|-------|-------|-------|
| Hellenic League Prem Div   | 913 | 322 | 194 | 395 | 1,357 | 1,495 | Won:Drew:Lost Ratio | 35.3% | 21.2% | 43.3% |