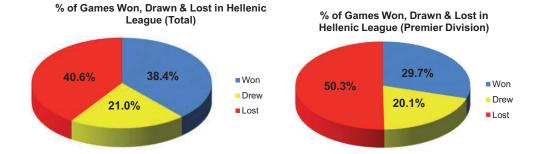

### Fairford Town Historical Record since RWBTFC in Hellenic League

Certain information taken from the excellent Football Club History Database which can be found at http://fchd.info

| 22nd 21st | 20th 19th 18th      | 17th    | 16th | 15th  | 14th  | 13th  | 12th  | 11th  | 10th  | 9th | 8th 7th 6th  | 5th 4th 3rd 2nd 1st          |
|-----------|---------------------|---------|------|-------|-------|-------|-------|-------|-------|-----|--------------|------------------------------|
| Season    | League & Division   | FAC     | FAV  | Pld   | Won   | Drew  | Lost  | For   | Agst  | Pts | Position     | Top Scorer                   |
| 1988/89   | Hellenic Premier    | n/a     | PR   | 32    | 15    | 7     | 10    | 45    | 40    | 52  | 4 out of 17  | Not known                    |
| 1989/90   | Hellenic Premier    | n/a     | PR   | 34    | 17    | 6     | 11    | 59    | 42    | 57  | 4 out of 18  | C. Panter 17                 |
| 1990/91   | Hellenic Premier    | n/a     | PR   | 34    | 22    | 5     | 7     | 69    | 38    | 71  | 2 out of 18  | Not known                    |
| 1991/92   | Hellenic Premier    | n/a     | EP   | 34    | 12    | 9     | 13    | 72    | 55    | 45  | 11 out of 18 | Not known                    |
| 1992/93   | Hellenic Premier    | n/a     | PR   | 34    | 8     | 13    | 13    | 55    | 48    | 37  | 12 out of 18 | D. Labbett                   |
| 1993/94   | Hellenic Premier    | n/a     | PR   | 34    | 18    | 7     | 9     | 76    | 51    | 61  | 5 out of 18  | C. Panter                    |
| 1994/95   | Hellenic Premier    | n/a     | PR   | 30    | 21    | 4     | 5     | 73    | 25    | 67  | 2 out of 16  | Not known                    |
| 1995/96   | Hellenic Premier    | n/a     | 1QR  | 34    | 10    | 10    | 14    | 49    | 52    | 40  | 11 out of 18 | Not known                    |
| 1996/97   | Hellenic Premier    | n/a     | 2QR  | 34    | 7     | 5     | 22    | 32    | 73    | 26  | 18 out of 18 | Not known                    |
| 1997/98   | Hellenic Premier    | n/a     | 1st  | 34    | 13    | 8     | 13    | 54    | 43    | 47  | 9 out of 18  | J. Titcombe 14               |
| 1998/99   | Hellenic Premier    | n/a     | 2nd  | 36    | 10    | 10    | 16    | 42    | 50    | 40  | 13 out of 19 | Not known                    |
| 1999/00   | Hellenic Premier    | n/a     | 2QR  | 36    | 7     | 8     | 21    | 32    | 69    | 29  | 16 out of 19 | Not known                    |
| 2000/01   | Hellenic Premier    | n/a     | 1QR  | 38    | 17    | 7     | 14    | 54    | 45    | 58  | 9 out of 20  | G. Davies 16                 |
| 2001/02   | Hellenic Premier    | PR      | 2QR  | 42    | 21    | 10    | 11    | 72    | 42    | 73  | 6 out of 22  | L. Stoddart 40               |
| 2002/03   | Hellenic Premier    | EP      | 1st  | 40    | 21    | 8     | 11    | 65    | 30    | 71  | 6 out of 21  | L. Stoddart 23               |
| 2003/04   | Hellenic Premier    | PR      | 2nd  | 42    | 21    | 8     | 13    | 74    | 63    | 68  | 10 out of 22 | N. Matthews & L. Stoddart 16 |
| 2004/05   | Hellenic Premier    | 1QR     | 2QR  | 42    | 19    | 5     | 18    | 62    | 54    | 62  | 8 out of 22  | P. Corcoran 16               |
| 2005/06   | Hellenic Premier    | 1QR     | 2QR  | 40    | 11    | 6     | 23    | 42    | 73    | 39  | 17 out of 21 | L. Stoddart 8                |
| 2006/07   | Hellenic Premier    | 1QR     | 2QR  | 38    | 12    | 10    | 16    | 56    | 61    | 46  | 13 out of 20 | P. Corcoran 15               |
| 2007/08   | Hellenic Premier    | EP      | 2QR  | 42    | 8     | 8     | 26    | 52    | 100   | 32  | 20 out of 22 | B. Gill 18                   |
| 2008/09   | Hellenic Premier    | 1QR     | 2QR  | 42    | 13    | 12    | 17    | 62    | 67    | 51  | 14 out of 22 | P. Walker 9                  |
| 2009/10   | Hellenic Premier    | EP      | 2QR  | 42    | 6     | 11    | 25    | 47    | 95    | 29  | 20 out of 22 | J. Magani 7                  |
| 2010/11   | Hellenic Premier    | EP      | 1st  | 42    | 4     | 8     | 30    | 46    | 125   | 20  | 21 out of 22 | R. Williams 7                |
| 2011/12   | Hellenic Premier    | PR      | 1st  | 42    | 8     | 5     | 27    | 47    | 109   | 29  | 20 out of 21 | N. Gambling 16               |
| 2012/13   | Hellenic Div 1 West | EP      | 1st  | 30    | 19    | 4     | 7     | 65    | 38    | 58  | 4 out of 16  | D. Bailey 16                 |
| 2013/14   | Hellenic Div 1 West | EP      | 2QR  | 28    | 15    | 6     | 7     | 69    | 39    | 51  | 4 out of 15  | N. Gambling 20               |
| 2014/15   | Hellenic Div 1 West | EP      | 1QR  | 28    | 5     | 6     | 17    | 45    | 76    | 21  | 14 out of 15 | J. Allen 10                  |
| 2015/16   | Hellenic Div 1 West | n/a     | 1st  | 26    | 18    | 3     | 5     | 60    | 27    | 57  | 4 out of 14  | J. Ellis 14                  |
| 2016/17   | Hellenic Div 1 West | EP      | 1st  | 30    | 24    | 3     | 3     | 131   | 26    | 75  | 1 out of 16  | J. Milhench / L. Smith 31    |
| 2017/18   | Hellenic Premier    | EP      | 1QR  | 15    | 1     | 4     | 10    | 20    | 45    | 7   | 20 out of 20 | L. Smith 9                   |
|           | Tota                | als     |      | 1,055 | 403   | 216   | 434   | 1,727 | 1,701 |     |              |                              |
|           | Won:Drew:           | Lost Ra | atio |       | 38.2% | 20.5% | 41.1% |       |       | •   |              |                              |

| Hellenic League Div 1 West | 142 | 81  | 22  | 39  | 370   | 206   | Won:Drew:Lost Ratio | 57.0% | 15.5% | 27.5% |
|----------------------------|-----|-----|-----|-----|-------|-------|---------------------|-------|-------|-------|
| Hellenic League Prem Div   | 913 | 322 | 194 | 395 | 1,357 | 1,495 | Won:Drew:Lost Ratio | 35.3% | 21.2% | 43.3% |