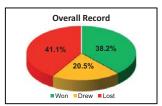

### Fairford Town Historical Record since RWBTFC in Hellenic League

Certain information taken from the excellent Football Club History Database which can be found at http://fchd.info

| 22nd 21st | 20th 19th 18th      | 17th    | 16th | 15th  | 14th  | 13th  | 12th  | 11th  | 10th  | 9th | 8th 7th 6th  | 5th 4th 3rd 2nd 1st          |
|-----------|---------------------|---------|------|-------|-------|-------|-------|-------|-------|-----|--------------|------------------------------|
| Season    | League & Division   | FAC     | FAV  | Pld   | Won   | Drew  | Lost  | For   | Agst  | Pts | Position     | Top Scorer                   |
| 1988/89   | Hellenic Premier    | n/a     | PR   | 32    | 15    | 7     | 10    | 45    | 40    | 52  | 4 out of 17  | Not known                    |
| 1989/90   | Hellenic Premier    | n/a     | PR   | 34    | 17    | 6     | 11    | 59    | 42    | 57  | 4 out of 18  | C. Panter 17                 |
| 1990/91   | Hellenic Premier    | n/a     | PR   | 34    | 22    | 5     | 7     | 69    | 38    | 71  | 2 out of 18  | Not known                    |
| 1991/92   | Hellenic Premier    | n/a     | EP   | 34    | 12    | 9     | 13    | 72    | 55    | 45  | 11 out of 18 | Not known                    |
| 1992/93   | Hellenic Premier    | n/a     | PR   | 34    | 8     | 13    | 13    | 55    | 48    | 37  | 12 out of 18 | D. Labbett                   |
| 1993/94   | Hellenic Premier    | n/a     | PR   | 34    | 18    | 7     | 9     | 76    | 51    | 61  | 5 out of 18  | C. Panter                    |
| 1994/95   | Hellenic Premier    | n/a     | PR   | 30    | 21    | 4     | 5     | 73    | 25    | 67  | 2 out of 16  | Not known                    |
| 1995/96   | Hellenic Premier    | n/a     | 1QR  | 34    | 10    | 10    | 14    | 49    | 52    | 40  | 11 out of 18 | Not known                    |
| 1996/97   | Hellenic Premier    | n/a     | 2QR  | 34    | 7     | 5     | 22    | 32    | 73    | 26  | 18 out of 18 | Not known                    |
| 1997/98   | Hellenic Premier    | n/a     | 1st  | 34    | 13    | 8     | 13    | 54    | 43    | 47  | 9 out of 18  | J. Titcombe 14               |
| 1998/99   | Hellenic Premier    | n/a     | 2nd  | 36    | 10    | 10    | 16    | 42    | 50    | 40  | 13 out of 19 | Not known                    |
| 1999/00   | Hellenic Premier    | n/a     | 2QR  | 36    | 7     | 8     | 21    | 32    | 69    | 29  | 16 out of 19 | Not known                    |
| 2000/01   | Hellenic Premier    | n/a     | 1QR  | 38    | 17    | 7     | 14    | 54    | 45    | 58  | 9 out of 20  | G. Davies 16                 |
| 2001/02   | Hellenic Premier    | PR      | 2QR  | 42    | 21    | 10    | 11    | 72    | 42    | 73  | 6 out of 22  | L. Stoddart 40               |
| 2002/03   | Hellenic Premier    | EP      | 1st  | 40    | 21    | 8     | 11    | 65    | 30    | 71  | 6 out of 21  | L. Stoddart 23               |
| 2003/04   | Hellenic Premier    | PR      | 2nd  | 42    | 21    | 8     | 13    | 74    | 63    | 68  | 10 out of 22 | N. Matthews & L. Stoddart 16 |
| 2004/05   | Hellenic Premier    | 1QR     | 2QR  | 42    | 19    | 5     | 18    | 62    | 54    | 62  | 8 out of 22  | P. Corcoran 16               |
| 2005/06   | Hellenic Premier    | 1QR     | 2QR  | 40    | 11    | 6     | 23    | 42    | 73    | 39  | 17 out of 21 | L. Stoddart 8                |
| 2006/07   | Hellenic Premier    | 1QR     | 2QR  | 38    | 12    | 10    | 16    | 56    | 61    | 46  | 13 out of 20 | P. Corcoran 15               |
| 2007/08   | Hellenic Premier    | EP      | 2QR  | 42    | 8     | 8     | 26    | 52    | 100   | 32  | 20 out of 22 | B. Gill 18                   |
| 2008/09   | Hellenic Premier    | 1QR     | 2QR  | 42    | 13    | 12    | 17    | 62    | 67    | 51  | 14 out of 22 | P. Walker 9                  |
| 2009/10   | Hellenic Premier    | EP      | 2QR  | 42    | 6     | 11    | 25    | 47    | 95    | 29  | 20 out of 22 | J. Magani 7                  |
| 2010/11   | Hellenic Premier    | EP      | 1st  | 42    | 4     | 8     | 30    | 46    | 125   | 20  | 21 out of 22 | R. Williams 7                |
| 2011/12   | Hellenic Premier    | PR      | 1st  | 42    | 8     | 5     | 27    | 47    | 109   | 29  | 20 out of 21 | N. Gambling 16               |
| 2012/13   | Hellenic Div 1 West | EP      | 1st  | 30    | 19    | 4     | 7     | 65    | 38    | 58  | 4 out of 16  | D. Bailey 16                 |
| 2013/14   | Hellenic Div 1 West | EP      | 2QR  | 28    | 15    | 6     | 7     | 69    | 39    | 51  | 4 out of 15  | N. Gambling 20               |
| 2014/15   | Hellenic Div 1 West | EP      | 1QR  | 28    | 5     | 6     | 17    | 45    | 76    | 21  | 14 out of 15 | J. Allen 10                  |
| 2015/16   | Hellenic Div 1 West | n/a     | 1st  | 26    | 18    | 3     | 5     | 60    | 27    | 57  | 4 out of 14  | J. Ellis 14                  |
| 2016/17   | Hellenic Div 1 West | EP      | 1st  | 30    | 24    | 3     | 3     | 131   | 26    | 75  | 1 out of 16  | J. Milhench / L. Smith 31    |
| 2017/18   | Hellenic Premier    | EP      | 1QR  | 15    | 1     | 4     | 10    | 20    | 45    | 7   | 20 out of 20 | L. Smith 9                   |
|           | Tota                | als     |      | 1,055 | 403   | 216   | 434   | 1,727 | 1,701 |     |              |                              |
|           | Won:Drew:           | Lost Ra | atio |       | 38.2% | 20.5% | 41.1% |       |       | •   |              |                              |