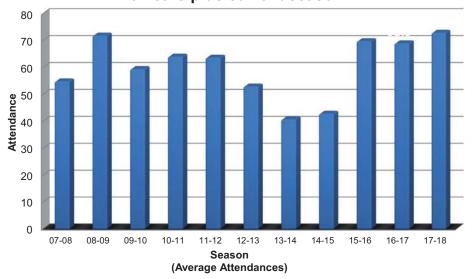

Town returned from their trip to Devizes Town with all three points following a 3-0 win thanks to goals from Aaron Presley, Christopher Deane and Harry Etheridge.

In the Fountain Trophies Senior Cup Westbury United Reserves progressed to the Second Round following a 2-1 home win over Malmesbury Victoria Development.

### League Results

Cricklade Town 3 Kintbury Rangers 2
Devizes Town Reserves 0 Marlborough Town 3
Ludgershall Sports 6 Bremhill 3
Pewsey Vale Development 1 Corsham Town Reserves 2
Trowbridge Town 1 Melksham Town Reserves 6
Wroughton 3 Royal Wootton Bassett Town 4



## Fountain Trophies Cup Results First Round

Westbury United Reserves 2 Malmesbury Victoria Development 1

# **RWBTFC Attendances**

# RWBTFC Average Home League Attendances - Last 10 Years plus current season



### RWBTFC Attendances - Season 2017-18 (and comparison to 2016-17)



# **RWBTFC Hellenic League Record**

### ROYAL WOOTTON BASSETT TOWN F.C. 30 YEARS IN THE HELLENIC LEAGUE 22nd 21st 20th 19th 18th 17th 16th 15th 14th 13th 12th 11th 10th 9th 8th 7th 6th 5th 4th 3rd 2nd 1st Manager Div Pld For Drew Lost Agst Pts 28 7 50 41 Damon York 11 10 40 5 out of 15 Mick Woolford 1989/90 1 30 13 8 52 35 47 7 out of 16 Mick Woolford Damon York 25 30 1 8 32 36 41 8 out of 16 1990/91 11 Mick Woolford Damon York 1 1991/92 32 10 8 45 59 38 12 out of 17 Mick Woolford Not known 30 12 out of 16 Mick Woolford Scott Vincent 34 57 1993/94 65 53 9 out of 18 Mick Woolford Scott Vincent 1994/95 38 67 68 59 9 out of 20 Mick Woolford Scott Vincent/Darren Jell 34 12 50 64 45 1995/96 10 out of 18 Scott Vincent 32 3