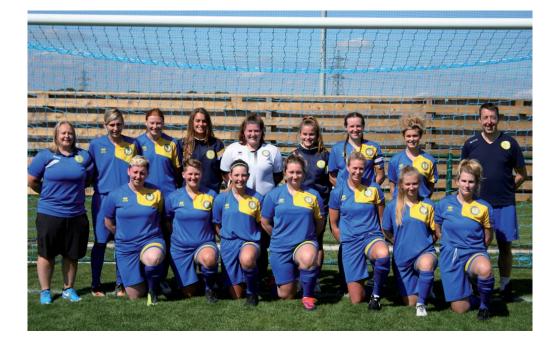

### **Next Up**

The next First Team action at the Gerard Buxton Sports Ground is next Wednesday when Lydney Town are here in a return league fixture as they become the second side we have played twice in our opening nine league fixtures. The following Saturday the Development Side are home to a strong looking Melksham Town Reserves side. Then a week on Sunday the Ladies have a big local derby against Swindon Spitfires.