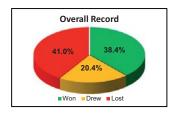

### Fairford Town Historical Record since RWBTFC in Hellenic League

Certain information taken from the excellent Football Club History Database which can be found at http://fchd.info

| 22nd 21st | 20th 19th 18th      | 17th | 16th | 15th  | 14th  | 13th  | 12th  | 11th  | 10th  | 9th      | 8th 7th 6th  | 5th 4th 3rd 2nd 1st          |
|-----------|---------------------|------|------|-------|-------|-------|-------|-------|-------|----------|--------------|------------------------------|
| Season    | League & Division   | FAC  | FAV  | Pld   | Won   | Drew  | Lost  | For   | Agst  | Pts      | Position     | Top Scorer                   |
| 1988/89   | Hellenic Premier    | n/a  | PR   | 32    | 15    | 7     | 10    | 45    | 40    | 52       | 4 out of 17  | Not known                    |
| 1989/90   | Hellenic Premier    | n/a  | PR   | 34    | 17    | 6     | 11    | 59    | 42    | 57       | 4 out of 18  | C. Panter 17                 |
| 1990/91   | Hellenic Premier    | n/a  | PR   | 34    | 22    | 5     | 7     | 69    | 38    | 71       | 2 out of 18  | Not known                    |
| 1991/92   | Hellenic Premier    | n/a  | EP   | 34    | 12    | 9     | 13    | 72    | 55    | 45       | 11 out of 18 | Not known                    |
| 1992/93   | Hellenic Premier    | n/a  | PR   | 34    | 8     | 13    | 13    | 55    | 48    | 37       | 12 out of 18 | D. Labbett                   |
| 1993/94   | Hellenic Premier    | n/a  | PR   | 34    | 18    | 7     | 9     | 76    | 51    | 61       | 5 out of 18  | C. Panter                    |
| 1994/95   | Hellenic Premier    | n/a  | PR   | 30    | 21    | 4     | 5     | 73    | 25    | 67       | 2 out of 16  | Not known                    |
| 1995/96   | Hellenic Premier    | n/a  | 1QR  | 34    | 10    | 10    | 14    | 49    | 52    | 40       | 11 out of 18 | Not known                    |
| 1996/97   | Hellenic Premier    | n/a  | 2QR  | 34    | 7     | 5     | 22    | 32    | 73    | 26       | 18 out of 18 | Not known                    |
| 1997/98   | Hellenic Premier    | n/a  | 1st  | 34    | 13    | 8     | 13    | 54    | 43    | 47       | 9 out of 18  | J. Titcombe 14               |
| 1998/99   | Hellenic Premier    | n/a  | 2nd  | 36    | 10    | 10    | 16    | 42    | 50    | 40       | 13 out of 19 | Not known                    |
| 1999/00   | Hellenic Premier    | n/a  | 2QR  | 36    | 7     | 8     | 21    | 32    | 69    | 29       | 16 out of 19 | Not known                    |
| 2000/01   | Hellenic Premier    | n/a  | 1QR  | 38    | 17    | 7     | 14    | 54    | 45    | 58       | 9 out of 20  | G. Davies 16                 |
| 2001/02   | Hellenic Premier    | PR   | 2QR  | 42    | 21    | 10    | 11    | 72    | 42    | 73       | 6 out of 22  | L. Stoddart 40               |
| 2002/03   | Hellenic Premier    | EP   | 1st  | 40    | 21    | 8     | 11    | 65    | 30    | 71       | 6 out of 21  | L. Stoddart 23               |
| 2003/04   | Hellenic Premier    | PR   | 2nd  | 42    | 21    | 8     | 13    | 74    | 63    | 68       | 10 out of 22 | N. Matthews & L. Stoddart 16 |
| 2004/05   | Hellenic Premier    | 1QR  | 2QR  | 42    | 19    | 5     | 18    | 62    | 54    | 62       | 8 out of 22  | P. Corcoran 16               |
| 2005/06   | Hellenic Premier    | 1QR  | 2QR  | 40    | 11    | 6     | 23    | 42    | 73    | 39       | 17 out of 21 | L. Stoddart 8                |
| 2006/07   | Hellenic Premier    | 1QR  | 2QR  | 38    | 12    | 10    | 16    | 56    | 61    | 46       | 13 out of 20 | P. Corcoran 15               |
| 2007/08   | Hellenic Premier    | EP   | 2QR  | 42    | 8     | 8     | 26    | 52    | 100   | 32       | 20 out of 22 | B. Gill 18                   |
| 2008/09   | Hellenic Premier    | 1QR  | 2QR  | 42    | 13    | 12    | 17    | 62    | 67    | 51       | 14 out of 22 | P. Walker 9                  |
| 2009/10   | Hellenic Premier    | EP   | 2QR  | 42    | 6     | 11    | 25    | 47    | 95    | 29       | 20 out of 22 | J. Magani 7                  |
| 2010/11   | Hellenic Premier    | EP   | 1st  | 42    | 4     | 8     | 30    | 46    | 125   | 20       | 21 out of 22 | R. Williams 7                |
| 2011/12   | Hellenic Premier    | PR   | 1st  | 42    | 8     | 5     | 27    | 47    | 109   | 29       | 20 out of 21 | N. Gambling 16               |
| 2012/13   | Hellenic Div 1 West | EP   | 1st  | 30    | 19    | 4     | 7     | 65    | 38    | 58       | 4 out of 16  | D. Bailev 16                 |
| 2013/14   | Hellenic Div 1 West | EP   | 2QR  | 28    | 15    | 6     | 7     | 69    | 39    | 51       | 4 out of 15  | N. Gambling 20               |
| 2014/15   | Hellenic Div 1 West | EP   | 1QR  | 28    | 5     | 6     | 17    | 45    | 76    | 21       | 14 out of 15 | J. Allen 10                  |
| 2015/16   | Hellenic Div 1 West | n/a  | 1st  | 26    | 18    | 3     | 5     | 60    | 27    | 57       | 4 out of 14  | J. Ellis 14                  |
| 2016/17   | Hellenic Div 1 West | EP   | 1st  | 30    | 24    | 3     | 3     | 131   | 26    | 75       | 1 out of 16  | J. Milhench / L. Smith 31    |
| 2017/18   | Hellenic Premier    | EP   |      | 7     | 0     | 2     | 5     | 8     | 19    | 2        | 20 out of 20 | L. Smith 4                   |
|           |                     | tals |      | 1.047 | 402   | 214   | 429   | 1.715 | 1,675 | <u> </u> |              | 1                            |
|           | Won:Drew            |      | atio | -     | 38.4% | 20.4% | 41.0% |       |       | 1        |              |                              |