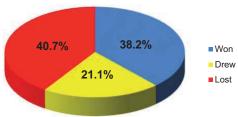

### Fairford Town Historical Record since RWBTFC in Hellenic League

Certain information taken from the excellent Football Club History Database which can be found at http://fchd.info

| 22nd 21st | 20th 19th 18th      | 17th | 16th | 15th  | 14th  | 13th  | 12th  | 11th  | 10th  | 9th      | 8th 7th 6th  | 5th 4th 3rd 2nd 1st          |
|-----------|---------------------|------|------|-------|-------|-------|-------|-------|-------|----------|--------------|------------------------------|
| Season    | League & Division   | FAC  | FAV  | Pld   | Won   | Drew  | Lost  | For   | Agst  | Pts      | Position     | Top Scorer                   |
| 1988/89   | Hellenic Premier    | n/a  | PR   | 32    | 15    | 7     | 10    | 45    | 40    | 52       | 4 out of 17  | Not known                    |
| 1989/90   | Hellenic Premier    | n/a  | PR   | 34    | 17    | 6     | 11    | 59    | 42    | 57       | 4 out of 18  | C. Panter 17                 |
| 1990/91   | Hellenic Premier    | n/a  | PR   | 34    | 22    | 5     | 7     | 69    | 38    | 71       | 2 out of 18  | Not known                    |
| 1991/92   | Hellenic Premier    | n/a  | EP   | 34    | 12    | 9     | 13    | 72    | 55    | 45       | 11 out of 18 | Not known                    |
| 1992/93   | Hellenic Premier    | n/a  | PR   | 34    | 8     | 13    | 13    | 55    | 48    | 37       | 12 out of 18 | D. Labbett                   |
| 1993/94   | Hellenic Premier    | n/a  | PR   | 34    | 18    | 7     | 9     | 76    | 51    | 61       | 5 out of 18  | C. Panter                    |
| 1994/95   | Hellenic Premier    | n/a  | PR   | 30    | 21    | 4     | 5     | 73    | 25    | 67       | 2 out of 16  | Not known                    |
| 1995/96   | Hellenic Premier    | n/a  | 1QR  | 34    | 10    | 10    | 14    | 49    | 52    | 40       | 11 out of 18 | Not known                    |
| 1996/97   | Hellenic Premier    | n/a  | 2QR  | 34    | 7     | 5     | 22    | 32    | 73    | 26       | 18 out of 18 | Not known                    |
| 1997/98   | Hellenic Premier    | n/a  | 1st  | 34    | 13    | 8     | 13    | 54    | 43    | 47       | 9 out of 18  | J. Titcombe 14               |
| 1998/99   | Hellenic Premier    | n/a  | 2nd  | 36    | 10    | 10    | 16    | 42    | 50    | 40       | 13 out of 19 | Not known                    |
| 1999/00   | Hellenic Premier    | n/a  | 2QR  | 36    | 7     | 8     | 21    | 32    | 69    | 29       | 16 out of 19 | Not known                    |
| 2000/01   | Hellenic Premier    | n/a  | 1QR  | 38    | 17    | 7     | 14    | 54    | 45    | 58       | 9 out of 20  | G. Davies 16                 |
| 2001/02   | Hellenic Premier    | PR   | 2QR  | 42    | 21    | 10    | 11    | 72    | 42    | 73       | 6 out of 22  | L. Stoddart 40               |
| 2002/03   | Hellenic Premier    | EP   | 1st  | 40    | 21    | 8     | 11    | 65    | 30    | 71       | 6 out of 21  | L. Stoddart 23               |
| 2003/04   | Hellenic Premier    | PR   | 2nd  | 42    | 21    | 8     | 13    | 74    | 63    | 68       | 10 out of 22 | N. Matthews & L. Stoddart 16 |
| 2004/05   | Hellenic Premier    | 1QR  | 2QR  | 42    | 19    | 5     | 18    | 62    | 54    | 62       | 8 out of 22  | P. Corcoran 16               |
| 2005/06   | Hellenic Premier    | 1QR  | 2QR  | 40    | 11    | 6     | 23    | 42    | 73    | 39       | 17 out of 21 | L. Stoddart 8                |
| 2006/07   | Hellenic Premier    | 1QR  | 2QR  | 38    | 12    | 10    | 16    | 56    | 61    | 46       | 13 out of 20 | P. Corcoran 15               |
| 2007/08   | Hellenic Premier    | EP   | 2QR  | 42    | 8     | 8     | 26    | 52    | 100   | 32       | 20 out of 22 | B. Gill 18                   |
| 2008/09   | Hellenic Premier    | 1QR  | 2QR  | 42    | 13    | 12    | 17    | 62    | 67    | 51       | 14 out of 22 | P. Walker 9                  |
| 2009/10   | Hellenic Premier    | EP   | 2QR  | 42    | 6     | 11    | 25    | 47    | 95    | 29       | 20 out of 22 | J. Magani 7                  |
| 2010/11   | Hellenic Premier    | EP   | 1st  | 42    | 4     | 8     | 30    | 46    | 125   | 20       | 21 out of 22 | R. Williams 7                |
| 2011/12   | Hellenic Premier    | PR   | 1st  | 42    | 8     | 5     | 27    | 47    | 109   | 29       | 20 out of 21 | N. Gambling 16               |
| 2012/13   | Hellenic Div 1 West | EP   | 1st  | 30    | 19    | 4     | 7     | 65    | 38    | 58       | 4 out of 16  | D. Bailev 16                 |
| 2013/14   | Hellenic Div 1 West | EP   | 2QR  | 28    | 15    | 6     | 7     | 69    | 39    | 51       | 4 out of 15  | N. Gambling 20               |
| 2014/15   | Hellenic Div 1 West | EP   | 1QR  | 28    | 5     | 6     | 17    | 45    | 76    | 21       | 14 out of 15 | J. Allen 10                  |
| 2015/16   | Hellenic Div 1 West | n/a  | 1st  | 26    | 18    | 3     | 5     | 60    | 27    | 57       | 4 out of 14  | J. Ellis 14                  |
| 2016/17   | Hellenic Div 1 West | EP   | 1st  | 30    | 24    | 3     | 3     | 131   | 26    | 75       | 1 out of 16  | J. Milhench / L. Smith 31    |
| 2017/18   | Hellenic Premier    | EP   |      | 7     | 0     | 2     | 5     | 8     | 19    | 2        | 20 out of 20 | L. Smith 4                   |
|           |                     | tals |      | 1.047 | 402   | 214   | 429   | 1.715 | 1,675 | <u> </u> |              | 1                            |
|           | Won:Drew            |      | atio | -     | 38.4% | 20.4% | 41.0% |       |       | 1        |              |                              |

| Hellenic League Div 1 West | 142 | 81  | 22  | 39  | 370   | 206   | Won:Drew:Lost Ratio | 57.0% | 15.5% | 27.5% |
|----------------------------|-----|-----|-----|-----|-------|-------|---------------------|-------|-------|-------|
| Hellenic League Prem Div   | 905 | 321 | 192 | 390 | 1,345 | 1,469 | Won:Drew:Lost Ratio | 35.5% | 21.2% | 43.1% |