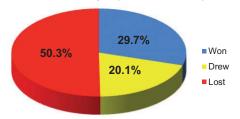

### Fairford Town Historical Record since RWBTFC in Hellenic League

Certain information taken from the excellent Football Club History Database which can be found at http://fchd.info

| 22nd 21st | 20th 19th 18th      | 17th | 16th | 15th  | 14th  | 13th  | 12th  | 11th  | 10th  | 9th      | 8th 7th 6th  | 5th 4th 3rd 2nd 1st          |
|-----------|---------------------|------|------|-------|-------|-------|-------|-------|-------|----------|--------------|------------------------------|
| Season    | League & Division   | FAC  | FAV  | Pld   | Won   | Drew  | Lost  | For   | Agst  | Pts      | Position     | Top Scorer                   |
| 1988/89   | Hellenic Premier    | n/a  | PR   | 32    | 15    | 7     | 10    | 45    | 40    | 52       | 4 out of 17  | Not known                    |
| 1989/90   | Hellenic Premier    | n/a  | PR   | 34    | 17    | 6     | 11    | 59    | 42    | 57       | 4 out of 18  | C. Panter 17                 |
| 1990/91   | Hellenic Premier    | n/a  | PR   | 34    | 22    | 5     | 7     | 69    | 38    | 71       | 2 out of 18  | Not known                    |
| 1991/92   | Hellenic Premier    | n/a  | EP   | 34    | 12    | 9     | 13    | 72    | 55    | 45       | 11 out of 18 | Not known                    |
| 1992/93   | Hellenic Premier    | n/a  | PR   | 34    | 8     | 13    | 13    | 55    | 48    | 37       | 12 out of 18 | D. Labbett                   |
| 1993/94   | Hellenic Premier    | n/a  | PR   | 34    | 18    | 7     | 9     | 76    | 51    | 61       | 5 out of 18  | C. Panter                    |
| 1994/95   | Hellenic Premier    | n/a  | PR   | 30    | 21    | 4     | 5     | 73    | 25    | 67       | 2 out of 16  | Not known                    |
| 1995/96   | Hellenic Premier    | n/a  | 1QR  | 34    | 10    | 10    | 14    | 49    | 52    | 40       | 11 out of 18 | Not known                    |
| 1996/97   | Hellenic Premier    | n/a  | 2QR  | 34    | 7     | 5     | 22    | 32    | 73    | 26       | 18 out of 18 | Not known                    |
| 1997/98   | Hellenic Premier    | n/a  | 1st  | 34    | 13    | 8     | 13    | 54    | 43    | 47       | 9 out of 18  | J. Titcombe 14               |
| 1998/99   | Hellenic Premier    | n/a  | 2nd  | 36    | 10    | 10    | 16    | 42    | 50    | 40       | 13 out of 19 | Not known                    |
| 1999/00   | Hellenic Premier    | n/a  | 2QR  | 36    | 7     | 8     | 21    | 32    | 69    | 29       | 16 out of 19 | Not known                    |
| 2000/01   | Hellenic Premier    | n/a  | 1QR  | 38    | 17    | 7     | 14    | 54    | 45    | 58       | 9 out of 20  | G. Davies 16                 |
| 2001/02   | Hellenic Premier    | PR   | 2QR  | 42    | 21    | 10    | 11    | 72    | 42    | 73       | 6 out of 22  | L. Stoddart 40               |
| 2002/03   | Hellenic Premier    | EP   | 1st  | 40    | 21    | 8     | 11    | 65    | 30    | 71       | 6 out of 21  | L. Stoddart 23               |
| 2003/04   | Hellenic Premier    | PR   | 2nd  | 42    | 21    | 8     | 13    | 74    | 63    | 68       | 10 out of 22 | N. Matthews & L. Stoddart 16 |
| 2004/05   | Hellenic Premier    | 1QR  | 2QR  | 42    | 19    | 5     | 18    | 62    | 54    | 62       | 8 out of 22  | P. Corcoran 16               |
| 2005/06   | Hellenic Premier    | 1QR  | 2QR  | 40    | 11    | 6     | 23    | 42    | 73    | 39       | 17 out of 21 | L. Stoddart 8                |
| 2006/07   | Hellenic Premier    | 1QR  | 2QR  | 38    | 12    | 10    | 16    | 56    | 61    | 46       | 13 out of 20 | P. Corcoran 15               |
| 2007/08   | Hellenic Premier    | EP   | 2QR  | 42    | 8     | 8     | 26    | 52    | 100   | 32       | 20 out of 22 | B. Gill 18                   |
| 2008/09   | Hellenic Premier    | 1QR  | 2QR  | 42    | 13    | 12    | 17    | 62    | 67    | 51       | 14 out of 22 | P. Walker 9                  |
| 2009/10   | Hellenic Premier    | EP   | 2QR  | 42    | 6     | 11    | 25    | 47    | 95    | 29       | 20 out of 22 | J. Magani 7                  |
| 2010/11   | Hellenic Premier    | EP   | 1st  | 42    | 4     | 8     | 30    | 46    | 125   | 20       | 21 out of 22 | R. Williams 7                |
| 2011/12   | Hellenic Premier    | PR   | 1st  | 42    | 8     | 5     | 27    | 47    | 109   | 29       | 20 out of 21 | N. Gambling 16               |
| 2012/13   | Hellenic Div 1 West | EP   | 1st  | 30    | 19    | 4     | 7     | 65    | 38    | 58       | 4 out of 16  | D. Bailev 16                 |
| 2013/14   | Hellenic Div 1 West | EP   | 2QR  | 28    | 15    | 6     | 7     | 69    | 39    | 51       | 4 out of 15  | N. Gambling 20               |
| 2014/15   | Hellenic Div 1 West | EP   | 1QR  | 28    | 5     | 6     | 17    | 45    | 76    | 21       | 14 out of 15 | J. Allen 10                  |
| 2015/16   | Hellenic Div 1 West | n/a  | 1st  | 26    | 18    | 3     | 5     | 60    | 27    | 57       | 4 out of 14  | J. Ellis 14                  |
| 2016/17   | Hellenic Div 1 West | EP   | 1st  | 30    | 24    | 3     | 3     | 131   | 26    | 75       | 1 out of 16  | J. Milhench / L. Smith 31    |
| 2017/18   | Hellenic Premier    | EP   |      | 7     | 0     | 2     | 5     | 8     | 19    | 2        | 20 out of 20 | L. Smith 4                   |
|           |                     | tals |      | 1.047 | 402   | 214   | 429   | 1.715 | 1,675 | <u> </u> |              | 1                            |
|           | Won:Drew            |      | atio | -     | 38.4% | 20.4% | 41.0% |       |       | 1        |              |                              |

| Hellenic League Div 1 West | 142 | 81  | 22  | 39  | 370   | 206   | Won:Drew:Lost Ratio | 57.0% | 15.5% | 27.5% |
|----------------------------|-----|-----|-----|-----|-------|-------|---------------------|-------|-------|-------|
| Hellenic League Prem Div   | 905 | 321 | 192 | 390 | 1,345 | 1,469 | Won:Drew:Lost Ratio | 35.5% | 21.2% | 43.1% |