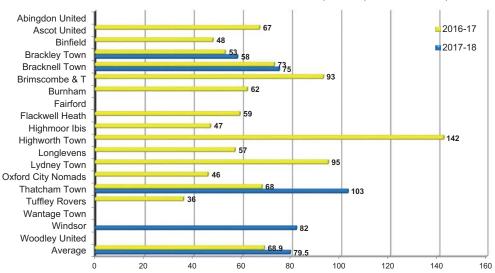

### Fairford Town Historical Record since RWBTFC in Hellenic League

Certain information taken from the excellent Football Club History Database which can be found at http://fchd.info

| 22nd 21st | 20th 19th 18th      | 17th | 16th | 15th  | 14th  | 13th  | 12th  | 11th  | 10th  | 9th      | 8th 7th 6th  | 5th 4th 3rd 2nd 1st          |
|-----------|---------------------|------|------|-------|-------|-------|-------|-------|-------|----------|--------------|------------------------------|
| Season    | League & Division   | FAC  | FAV  | Pld   | Won   | Drew  | Lost  | For   | Agst  | Pts      | Position     | Top Scorer                   |
| 1988/89   | Hellenic Premier    | n/a  | PR   | 32    | 15    | 7     | 10    | 45    | 40    | 52       | 4 out of 17  | Not known                    |
| 1989/90   | Hellenic Premier    | n/a  | PR   | 34    | 17    | 6     | 11    | 59    | 42    | 57       | 4 out of 18  | C. Panter 17                 |
| 1990/91   | Hellenic Premier    | n/a  | PR   | 34    | 22    | 5     | 7     | 69    | 38    | 71       | 2 out of 18  | Not known                    |
| 1991/92   | Hellenic Premier    | n/a  | EP   | 34    | 12    | 9     | 13    | 72    | 55    | 45       | 11 out of 18 | Not known                    |
| 1992/93   | Hellenic Premier    | n/a  | PR   | 34    | 8     | 13    | 13    | 55    | 48    | 37       | 12 out of 18 | D. Labbett                   |
| 1993/94   | Hellenic Premier    | n/a  | PR   | 34    | 18    | 7     | 9     | 76    | 51    | 61       | 5 out of 18  | C. Panter                    |
| 1994/95   | Hellenic Premier    | n/a  | PR   | 30    | 21    | 4     | 5     | 73    | 25    | 67       | 2 out of 16  | Not known                    |
| 1995/96   | Hellenic Premier    | n/a  | 1QR  | 34    | 10    | 10    | 14    | 49    | 52    | 40       | 11 out of 18 | Not known                    |
| 1996/97   | Hellenic Premier    | n/a  | 2QR  | 34    | 7     | 5     | 22    | 32    | 73    | 26       | 18 out of 18 | Not known                    |
| 1997/98   | Hellenic Premier    | n/a  | 1st  | 34    | 13    | 8     | 13    | 54    | 43    | 47       | 9 out of 18  | J. Titcombe 14               |
| 1998/99   | Hellenic Premier    | n/a  | 2nd  | 36    | 10    | 10    | 16    | 42    | 50    | 40       | 13 out of 19 | Not known                    |
| 1999/00   | Hellenic Premier    | n/a  | 2QR  | 36    | 7     | 8     | 21    | 32    | 69    | 29       | 16 out of 19 | Not known                    |
| 2000/01   | Hellenic Premier    | n/a  | 1QR  | 38    | 17    | 7     | 14    | 54    | 45    | 58       | 9 out of 20  | G. Davies 16                 |
| 2001/02   | Hellenic Premier    | PR   | 2QR  | 42    | 21    | 10    | 11    | 72    | 42    | 73       | 6 out of 22  | L. Stoddart 40               |
| 2002/03   | Hellenic Premier    | EP   | 1st  | 40    | 21    | 8     | 11    | 65    | 30    | 71       | 6 out of 21  | L. Stoddart 23               |
| 2003/04   | Hellenic Premier    | PR   | 2nd  | 42    | 21    | 8     | 13    | 74    | 63    | 68       | 10 out of 22 | N. Matthews & L. Stoddart 16 |
| 2004/05   | Hellenic Premier    | 1QR  | 2QR  | 42    | 19    | 5     | 18    | 62    | 54    | 62       | 8 out of 22  | P. Corcoran 16               |
| 2005/06   | Hellenic Premier    | 1QR  | 2QR  | 40    | 11    | 6     | 23    | 42    | 73    | 39       | 17 out of 21 | L. Stoddart 8                |
| 2006/07   | Hellenic Premier    | 1QR  | 2QR  | 38    | 12    | 10    | 16    | 56    | 61    | 46       | 13 out of 20 | P. Corcoran 15               |
| 2007/08   | Hellenic Premier    | EP   | 2QR  | 42    | 8     | 8     | 26    | 52    | 100   | 32       | 20 out of 22 | B. Gill 18                   |
| 2008/09   | Hellenic Premier    | 1QR  | 2QR  | 42    | 13    | 12    | 17    | 62    | 67    | 51       | 14 out of 22 | P. Walker 9                  |
| 2009/10   | Hellenic Premier    | EP   | 2QR  | 42    | 6     | 11    | 25    | 47    | 95    | 29       | 20 out of 22 | J. Magani 7                  |
| 2010/11   | Hellenic Premier    | EP   | 1st  | 42    | 4     | 8     | 30    | 46    | 125   | 20       | 21 out of 22 | R. Williams 7                |
| 2011/12   | Hellenic Premier    | PR   | 1st  | 42    | 8     | 5     | 27    | 47    | 109   | 29       | 20 out of 21 | N. Gambling 16               |
| 2012/13   | Hellenic Div 1 West | EP   | 1st  | 30    | 19    | 4     | 7     | 65    | 38    | 58       | 4 out of 16  | D. Bailev 16                 |
| 2013/14   | Hellenic Div 1 West | EP   | 2QR  | 28    | 15    | 6     | 7     | 69    | 39    | 51       | 4 out of 15  | N. Gambling 20               |
| 2014/15   | Hellenic Div 1 West | EP   | 1QR  | 28    | 5     | 6     | 17    | 45    | 76    | 21       | 14 out of 15 | J. Allen 10                  |
| 2015/16   | Hellenic Div 1 West | n/a  | 1st  | 26    | 18    | 3     | 5     | 60    | 27    | 57       | 4 out of 14  | J. Ellis 14                  |
| 2016/17   | Hellenic Div 1 West | EP   | 1st  | 30    | 24    | 3     | 3     | 131   | 26    | 75       | 1 out of 16  | J. Milhench / L. Smith 31    |
| 2017/18   | Hellenic Premier    | EP   |      | 7     | 0     | 2     | 5     | 8     | 19    | 2        | 20 out of 20 | L. Smith 4                   |
|           |                     | tals |      | 1.047 | 402   | 214   | 429   | 1.715 | 1,675 | <u> </u> |              | 1                            |
|           | Won:Drew            |      | atio | -     | 38.4% | 20.4% | 41.0% |       |       | 1        |              |                              |

| Hellenic League Div 1 West | 142 | 81  | 22  | 39  | 370   | 206   | Won:Drew:Lost Ratio | 57.0% | 15.5% | 27.5% |
|----------------------------|-----|-----|-----|-----|-------|-------|---------------------|-------|-------|-------|
| Hellenic League Prem Div   | 905 | 321 | 192 | 390 | 1,345 | 1,469 | Won:Drew:Lost Ratio | 35.5% | 21.2% | 43.1% |