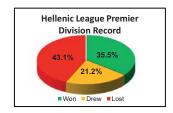

| Hellenic League Div 1 West | 142 | 81  | 22  | 39  | 370   | 206   | Won:Drew:Lost Ratio | 57.0% | 15.5% | 27.5% |
|----------------------------|-----|-----|-----|-----|-------|-------|---------------------|-------|-------|-------|
| Hellenic League Prem Div   | 905 | 321 | 192 | 390 | 1,345 | 1,469 | Won:Drew:Lost Ratio | 35.5% | 21.2% | 43.1% |