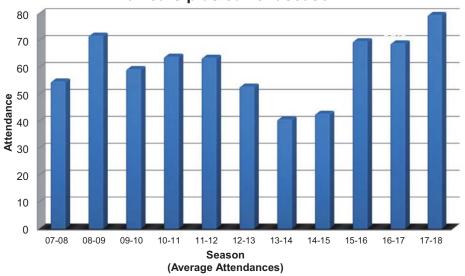

ippard with the consolation goal for Bremhill. Another side picking up their first win of the season and doing it in impressive style were Marlborough Town, 4-1 winners at home against Purton.

The final game of the day saw the defences on top and a host of missed chances as Pewsey Vale Development and Devizes Town Reserves were both unable to find the net and the points were shared.

### Results

Bremhill 1 Malmesbury Victoria Dev 2
Cricklade Town 2 Trowbridge Town 0
Kintbury Rangers 7 Bassett Bulldogs 0
Marlborough Town 4 Purton 1
Melksham Town Res 3 Shrewton 2
Pewsey Vale Dev 0 Devizes Town Res 0
Royal Wootton Bassett Town Dev 5 Corsham Town Res 1
Westbury United Res 0 Wroughton 3



# **RWBTFC Attendances**

# RWBTFC Average Home League Attendances - Last 10 Years plus current season



### RWBTFC Attendances - Season 2017-18 (and comparison to 2016-17)



# **RWBTFC Hellenic League Record**

| 22nd 21st | 20th | 19th  | 18th | 17th | 16th | 15th  | 14th  | 13th  | 12th   11th   10th | 9th 8th 7th 6th            | 5th 4th 3rd 2nd 1s             |
|-----------|------|-------|------|------|------|-------|-------|-------|--------------------|----------------------------|--------------------------------|
| Season    | Div  | Pld   | Won  | Drew | Lost | For   | Agst  | Pts   | Position           | Manager                    | Top Scorer                     |
| 1988/89   | 1    | 28    | 11   | 7    | 10   | 50    | 41    | 40    | 5 out of 15        | Mick Woolford              | Damon York                     |
| 1989/90   | 1    | 30    | 13   | 8    | 9    | 52    | 35