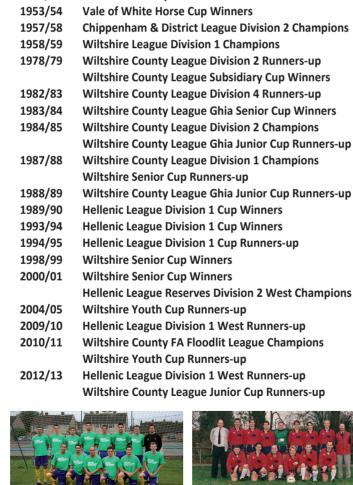

### **Senior Honours List**

1902/03

1902/03

1903/04

1905/06

1930/31

1931/32

1933/34

1934/35

1935/36

1938/39

Wiltshire Senior Cup Runners-up

Wiltshire Senior Cup Runners-up

Wiltshire County League Runners-up

**Calne & District League Runners-up** 

**Calne & District League Champions** 

Vale of White Horse Cup Winners

**Calne & District League Champions Calne & District League Cup Winners** 

**Calne & District League Champions** 

Brotherhood Cup Winners

Calne & District League Cup Runners-up

Advertiser Cup Runners-up