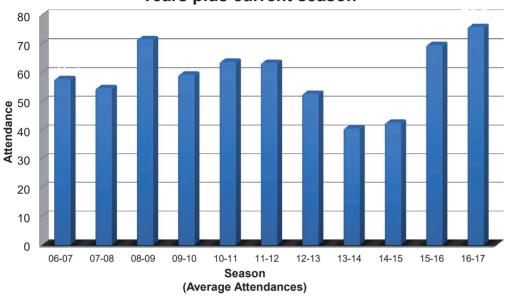

Hopefully the Swindon side here on this Monday evening will feature a number of the First Team squad along with some of their Under 18's. This is expected to be the strongest Swindon side we have played since Glenn Hoddle brought his full First Team squad to Rylands Way back in July 1991. Details of this earlier fixture which resulted in the highest ever attendance at a Bassett game are contained later in the programme. A big thank you on behalf of Royal Wootton Bassett Town F.C. to Luke Williams and Ross Embleton for agreeing to bring their squad here to Bassett tonight. Special thanks also to Seamus from Swindon Town for arranging everything. The Club would also like to thank groundsman Andy Clinch for preparing the pitch to such a high quality as ever and to all the Royal Wootton Bassett Town FC staff and volunteers for helping on the night and to Cats for producing a larger number of programmes than normal.