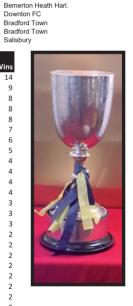

South Division

Amesbury Town **Bemerton Heath Harlequins** Bradford Town Melksham Town Pewsey Vale Salisbury

#### Wiltshire U18 Floodlit League - South Division

|                                | Р | W | D | L | F  | Α  | PTS |
|--------------------------------|---|---|---|---|----|----|-----|
| 1 Melksham Town FC             | 8 | 6 | 1 | 1 | 18 | 7  | 19  |
| 2 Laverstock and Salisbury FC  | 7 | 5 | 0 | 2 | 15 | 6  | 15  |
| 3 Bradford Town Youth FC       | 7 | 4 | 0 | 3 | 15 | 14 | 12  |
| 4 Bemerton Heath Harlequins FC | 8 | 1 | 2 | 5 | 6  | 14 | 5   |
| 5 Amesbury Town FC             | 8 | 0 | 3 | 5 | 11 | 24 | 3   |