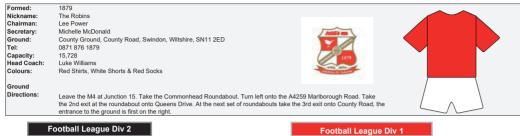

# **Opponents - History**

Swindon Town Football Club was founded by Reverend William Pitt of Liddington in 1879. The team turned professional in 1894 and joined the Southern League which was founded in the same year. Originally playing in black and white with the addition of blue sash for away games, the club changed to black and red quarters on entry to the Southern League in 1894. The club changed again in 1897 with green shirts, with white sleeves. Town changed their shirts to the more familiar red in 1901. Initially a dark maroon, a lighter shade was chosen for the start of the 1902-03 season and also resulted in the club's nickname "the Robins" appearing in print for the first time in programme notes for the first game.