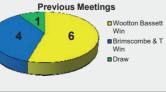

The two Clubs have met each other on at least six occasions previously and those previous fixtures we have been able to trace are detailed later in the programme. Luke Williams' side are no strangers to the facilities here at the New Gerard Buxton Ground, having used it as their training base throughout last season when the weather was bad and during preparations for the 2016-17 campaign. Swindon also staged a number of Academy games at the ground last year. We hope all the players and fans from Swindon Town enjoy their evening here at Royal Wootton Bassett Town and that perhaps this fixture could become a regular pre-season fixture as it was back at the start of the 1990's.

Whilst Brimscombe & Thrupp have had a great start to the season and currently sit in 3<sup>rd</sup> place in the table with 4 wins from their opening 6 games it is interesting to note that of all the teams in the Premier Division this season our points accumulation record against Brimscombe & Thrupp is the highest of the lot, with an average of 1.90 league points gained in the 10 fixtures we have had to date since they joined the Hellenic League. We are certainly a bit of a bogey side for Brimscombe and hopefully that will continue tonight and we can secure 3 more points.