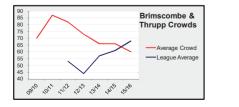

Whilst Brimscombe & Thrupp have had a great start to the season and currently sit in 3<sup>rd</sup> place in the table with 4 wins from their opening 6 games it is interesting to note that of all the teams in the Premier Division this season our points accumulation record against Brimscombe & Thrupp is the highest of the lot, with an average of 1.90 league points gained in the 10 fixtures we have had to date since they joined the Hellenic League. We are certainly a bit of a bogey side for Brimscombe and hopefully that will continue tonight and we can secure 3 more points.