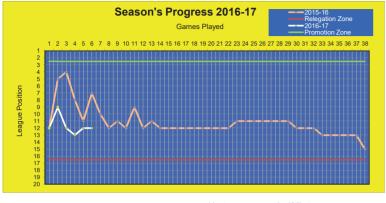

#### Wiltshire U18 Floodlit League - North Division

| _                                | Р | W | D | L | F  | А  | PTS |
|----------------------------------|---|---|---|---|----|----|-----|
| 1 Royal Wootton Bassett Town FC  | 8 | 6 | 1 | 1 | 28 | 9  | 19  |
| 2 Shrivenham FC                  | 8 | 4 | 1 | 3 | 16 | 14 | 13  |
| 3 New College, Swindon FC        | 8 | 4 | 0 | 4 | 21 | 21 | 12  |
| 4 Chippenham Town FC             | 8 | 4 | 0 | 4 | 17 | 20 | 12  |
| 5 Calne Town FC                  | 8 | 1 | 0 | 7 | 8  | 26 | 3   |
| AFC Corsham withdrew from league |   |   |   |   |    |    |     |

#### Wiltshire U18 Floodlit League - South Division

|                                | Р | W | D | L | F  | Α  | PTS |
|--------------------------------|---|---|---|---|----|----|-----|
| 1 Melksham Town FC             | 8 | 6 | 1 | 1 | 18 | 7  | 19  |
| 2 Laverstock and Salisbury FC  | 7 | 5 | 0 | 2 | 15 | 6  | 15  |
| 3 Bradford Town Youth FC       | 7 | 4 | 0 | 3 | 15 | 14 | 12  |
| 4 Bemerton Heath Harlequins FC | 8 | 1 | 2 | 5 | 6  | 14 | 5   |
| 5 Amesbury Town FC             | 8 | 0 | 3 | 5 | 11 | 24 | 3   |

#### Play-off Final

Melksham Town 3 Royal Wootton Bassett Town 1