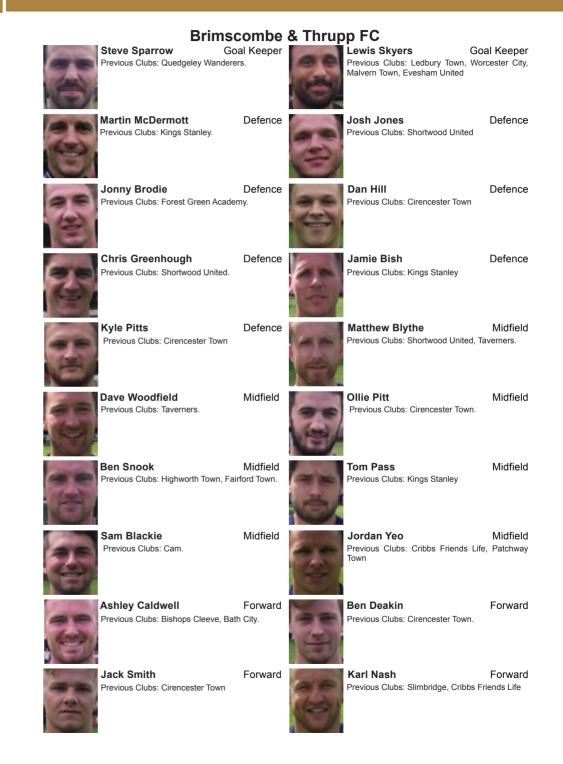

### Brimscombe & Thrupp F.C.

|        | Deakin          |          |         |   |
|--------|-----------------|----------|---------|---|
|        | Caldwell        |          |         |   |
|        | Smith           |          |         |   |
|        | Skyers          |          |         |   |
|        | McDermot        |          |         |   |
|        | Brodie          |          |         |   |
|        | Hill            |          |         |   |
|        | Woodfield       |          |         |   |
|        | Pass            |          |         |   |
|        | Blackie         |          |         |   |
|        | Nash            |          |         |   |
|        | Evans           |          |         |   |
|        | Prictor         |          |         |   |
|        | Black           |          |         | 1 |
|        | Backx           |          |         |   |
|        |                 |          |         | ł |
|        |                 |          |         | ł |
|        |                 |          |         | - |
|        |                 |          |         |   |
|        |                 |          |         |   |
|        |                 | 4.507.53 | 210 200 |   |
|        | Sam Prior       |          |         |   |
|        | Martin McDermot |          |         |   |
|        | Matthew Blythe  | •        |         |   |
|        | Tim Wilkins     |          |         |   |
| 21 100 |                 |          |         |   |
|        |                 |          |         |   |
|        |                 |          |         |   |
|        |                 |          |         |   |
|        |                 |          |         |   |
| 174    |                 |          |         |   |
|        |                 |          |         |   |
|        |                 |          |         |   |

### **Opponents Pen Pics**

Goalkeeper

Liverpool.

Defender

Defender

Defender

Defender

Midfield

Anton Rodgers

Yaser Kasim

Lawrence Vigouroux

Nathan Thompson

breakthrough in 12-13.

Jamie Sendles-White

joining Hamilton.

Darnell Furlong

Started at Tottenham. Played for

A product of the STFC Academy,

Thompson made First Team

Started at QPR. Loan spells at

Mansfield & Colchester before

Cultured full back and son of

Currently on loan from QPR.

Formerly with Brighton, the

2013 after a successful trial.

Started his career at Chelsea. Broke into professional game

with Brighton. Son of former

Liverpool manager, Brendan.

Brazilian centre-half penned a

deal with Town in the summer of

QPR legend Paul Furlong.

Raphael Rossi-Branco

Hvde on loan before joining

#### Scott Twine Midfield

Pup of the Bassett cricket legend that is 'Pup'. Started in RWBTFC Youth Section before joining Southampton Academy.

Ellis landolo Midfield Released by Gillingham, Ellis then joined the Soccer Elite FA Academy before joining Town in the summer of 2015.

Forward Experienced former Aston Villa, Blackpool and Blackburn player. Represented England at U19 and U21.

Will Henry Goalkeeper Made debut in 2015-16 after Shrivenham.

spending time on loan at

Brandon Ormonde-Ottewell. Defender Left wing-back joined the Town

from Arsenal having spent his scholarship with the Gunners.

Former Brighton defender - the nephew of Everton and England midfielder. Gareth

**Conor Thomas** Midfield Made 100 appearances for Coventry and spent time on loan at Liverpool. Former England

U17 international. Michael Doughty Midfield Quality player who returns on

loan from QPR where according to the RWBTFC Programme Editor he should be playing.

Jake Evans Midfield Came up through the Swindon Town youth set-up, making his debut as a sub against Shrewsbury last season.

Jordan Young Midfield Another product of the Swindon Youth set-up. Made his debut last season and has played for Scotland U15's.

John Goddard Forward Joined Swindon in the summer from National League Woking where he had scored 25 goals in 116 appearances.

Formerly with Birmingham and Kidderminster Harriers before breaking into Redditch Utd side