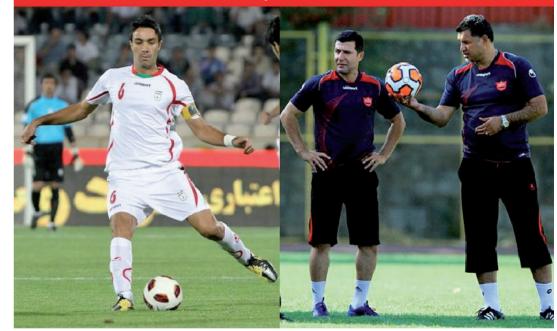

### **Cover Picture - Allione Diouf & Matt Cheetham** Picture courtesy of Jeff Youd, Swindon Supermarine

### **Opponents Pen Pics**

Goalkeeper

Liverpool.

Defender

Defender

Defender

Defender

Midfield

Anton Rodgers

Yaser Kasim

Lawrence Vigouroux

Nathan Thompson

breakthrough in 12-13.

Jamie Sendles-White

joining Hamilton.

Darnell Furlong

Started at Tottenham. Played for

A product of the STFC Academy,

Thompson made First Team

Started at QPR. Loan spells at

Mansfield & Colchester before

Cultured full back and son of

Currently on loan from QPR.

Formerly with Brighton, the

2013 after a successful trial.

Started his career at Chelsea. Broke into professional game

with Brighton. Son of former

Liverpool manager, Brendan.

Brazilian centre-half penned a

deal with Town in the summer of

QPR legend Paul Furlong.

Raphael Rossi-Branco

Hvde on loan before joining

#### Scott Twine Midfield

Pup of the Bassett cricket legend that is 'Pup'. Started in RWBTFC Youth Section before joining Southampton Academy.

Ellis landolo Midfield Released by Gillingham, Ellis then joined the Soccer Elite FA Academy before joining Town in the summer of 2015.

Forward Experienced former Aston Villa, Blackpool and Blackburn player. Represented England at U19 and U21.

Will Henry Goalkeeper Made debut in 2015-16 after Shrivenham.

spending time on loan at

Brandon Ormonde-Ottewell. Defender Left wing-back joined the Town

from Arsenal having spent his scholarship with the Gunners.

Former Brighton defender - the nephew of Everton and England midfielder. Gareth

**Conor Thomas** Midfield Made 100 appearances for Coventry and spent time on loan at Liverpool. Former England

U17 international. Michael Doughty Midfield Quality player who returns on

loan from QPR where according to the RWBTFC Programme Editor he should be playing.

Jake Evans Midfield Came up through the Swindon Town youth set-up, making his debut as a sub against Shrewsbury last season.

Jordan Young Midfield Another product of the Swindon Youth set-up. Made his debut last season and has played for Scotland U15's.

John Goddard Forward Joined Swindon in the summer from National League Woking where he had scored 25 goals in 116 appearances.

Formerly with Birmingham and Kidderminster Harriers before breaking into Redditch Utd side