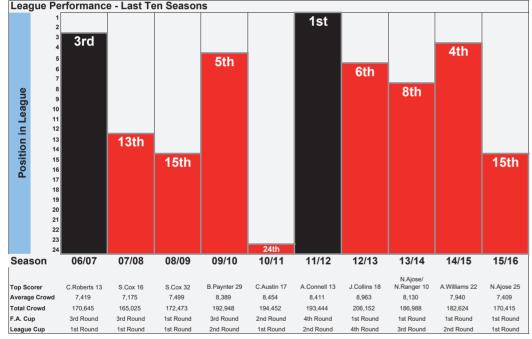

Swindon progressed well during the 1991-92 season, Glenn Hoddle's first full season as manager, and just missed out on the Second Division play-offs. In 1992-93 Swindon beat Leicester City 4-3 in the Division One play-off final to achieve promotion to the Premiership — bringing top-division football to the club for the first time. They were relegated at the end of 1993-94 after recording only five wins and conceding 100 goals — the latter record has yet to be broken. The following year, Swindon were relegated for the second successive time and slipped into Division Two. Swindon won the Division Two Championship in 1996 under the stewardship of former Liverpool midfielder Steve McMahon. The club were relegated to League Two in 2006 which meant that they became the first ever former Premiership team to be demoted to the lowest Football League division. Paul Sturrock was appointed manager in November 2006 and he guided Swindon to promotion to League One in his first season with the club,

The club has been beset by financial difficulties throughout its history, having been placed into administration twice and also twice fought off winding-up orders from Her Majesty's Customs and Excise over unpaid tax-bills. In 2008 Swindon Town was taken over by a consortium fronted by local businessman Andrew Fitton. A disappointing season then followed, as Maurice Malpas endured a tough spell at the club, leading them into relegation trouble from which Danny Wilson did well to rescue them - guiding them to 15th in League One at the end of the 2008/2009 season. The 2009/10 season ended in Play-Off Final heartbreak for Wilson's men, as they went down 1-0 to Millwall, the club's first defeat at Wembley.

After relegation back to the basement division in 2010/11, former West Ham, Sheffield Wednesday and Celtic striker Paolo Di Canio took the reigns at the County Ground. The Italian led the club to the League Two title in 2011/12, securing an instant return to League One in his first season in charge. The 2011/12 season was also a memorable one in the cup competitions. The club were awarded the Ronnie Radford Award for their efforts in eliminating Premier League side Wigan Athletic in the 3rd round of the FA Cup, triumphing 2-1 in front of a packed County Ground. Di Canio also led his team out at Wembley in the final of the Johnstone's Paint Trophy where they lost 2-0 to Chesterfield.

After making the Play-Off semi-finals in the 2012/13 season - eventually losing to Brentford on penalties in the second leg after netting a dramatic, injury-time equaliser - Town would make it to Wembley at the end of the 2014/15 campaign. Under the stewardship of Mark Cooper, the Robins would reach the national stadium following an breathtaking 5-5 draw with Sheffield United in the semi-final second leg at the County Ground. Unfortunately for Swindon's young side, they were beaten 4-0 by Preston North End in the final.