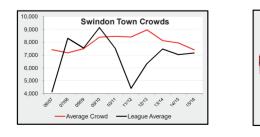

nor Thomas** Midfield Made 100 appearances for Coventry and spent time on loan at Liverpool. Former England

U17 international. Michael Doughty Midfield Quality player who returns on

loan from QPR where according to the RWBTFC Programme Editor he should be playing.

Jake Evans Midfield Came up through the Swindon Town youth set-up, making his debut as a sub against Shrewsbury last season.

Jordan Young Midfield Another product of the Swindon Youth set-up. Made his debut last season and has played for Scotland U15's.

John Goddard Forward Joined Swindon in the summer from National League Woking where he had scored 25 goals in 116 appearances.











Formerly with Birmingham and Kidderminster Harriers before breaking into Redditch Utd side



# **Our Opponents**

# Swindon Town FC









### Wilts U18 Floodlit League

For the 2016/17 season, Royal Wootton Bassett Town's third senior men's side will again be an Under 18s team competing in the Wiltshire Football Youth Floodlit League. The Under 18s team, which will be managed again by Paul Gerrish with Rab McLeod as his assistant.

This year's Floodlit League contains 12 teams split across two Divisions - North and South - with Bassett playing in the North. The full constitution is as follows:

| North Division             |
|----------------------------|
| Calne Town                 |
| Chippenham Town            |
| Fairford Town              |
| New College                |
| Royal Wootton Bassett Town |
| Shrivenham                 |

South Division

Amesbury Town **Bemerton Heath Harlequins** Bradford Town Melksham