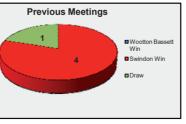

The two Clubs have met each other on at least six occasions previously and those previous fixtures we have been able to trace are detailed later in the programme. Luke Williams' side are no strangers to the facilities here at the New Gerard Buxton Ground, having used it as their training base throughout last season when the weather was bad and during preparations for the 2016-17 campaign. Swindon also staged a number of Academy games at the ground last year. We hope all the players and fans from Swindon Town enjoy their evening here at Royal Wootton Bassett Town and that perhaps this fixture could become a regular pre-season fixture as it was back at the start of the 1990's.